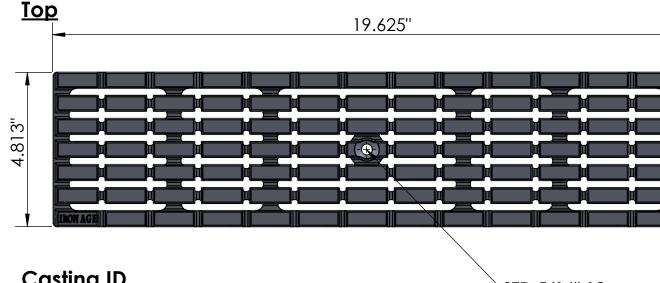

## 3x Array

0.750" **Edge EDGE** 

**Casting ID** 

STD 5/16"-18 Ovel Head Bolt

## NOTES:

- 1. ADA Compliant: No openings greater than  $\frac{1}{2}$ "
- 2. Ships in 1 piece.
- 3. Due to casting inconsistencies, all dimensions are nominal.

©2018 Iron Age Designs Made in USA

Plex 5" x 20" Trench Grate

Edge Thickness: .750"

Product ID: PLA5-20I21

Free Area 25.96"sq/in (approx): 26.80%

Gallon/ Min sq area x FDA (approx): x1.31= 34 GPM

Drawing Name: 001-PLA.I.5x20

By: MS Date: 8/17/18 Job No: XXXXXXXX Scale: none