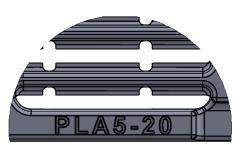

Edge Thickness: .750"

Product ID: PLA5-20I21

Free Area 25.96"sq/in (approx): 26.80%

Gallon/ Min sq area x FDA (approx): x1.31= 34 GPM

Drawing Name: 001-PLA.I.5x20

By: MS Date: 8/17/18 Job No: XXXXXXXX Scale: none